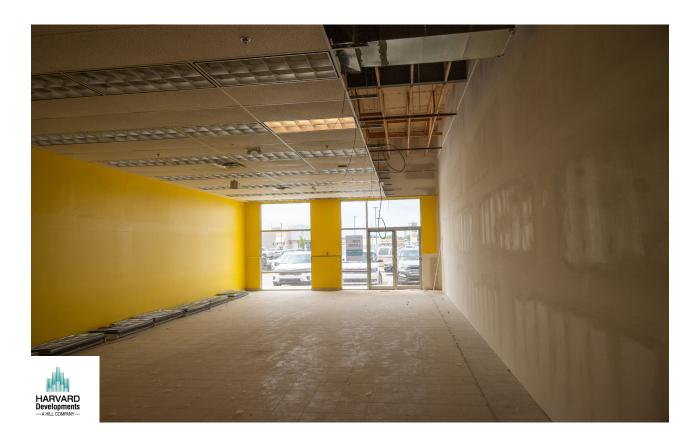

## **Building Specifications**

**HVAC** | New unit to be installed, tonnage to be determined

based on tenant requirement

**WALLS** | 2 hour rated

**ELECTRICAL** | 200 A, 120/208V, 3 Phase

**GAS LINE** | 1.5" line off the meter, servicing RTU only

**WATER LINE** | 1" line **SANITARY** | 4" main