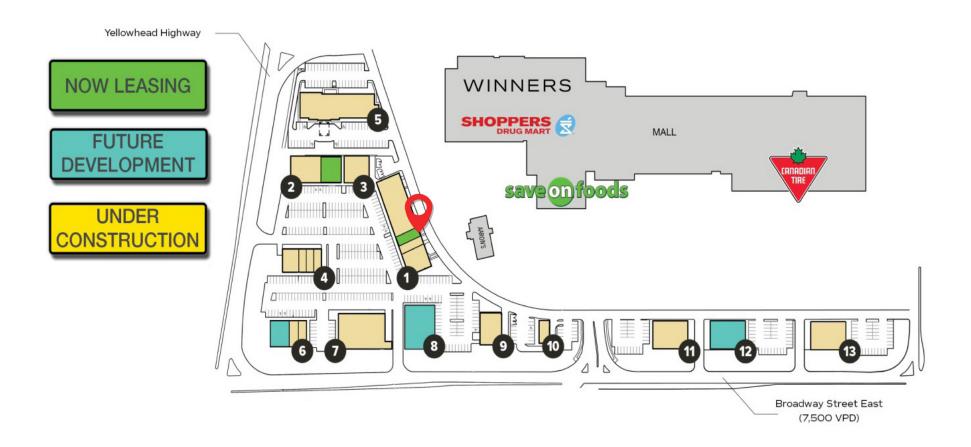

## **PRIME LEASING**

Yorkton, SK

NEIGHBOURING RETAILERS

1,636
square feet

3,700

average daily traffic count