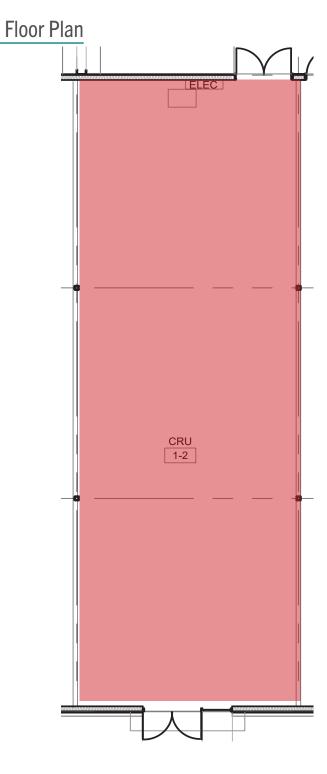

## **PRIME LEASING**

Yorkton, SK

NEIGHBOURING RETAILERS

1,636
square feet

3,700

average daily traffic count